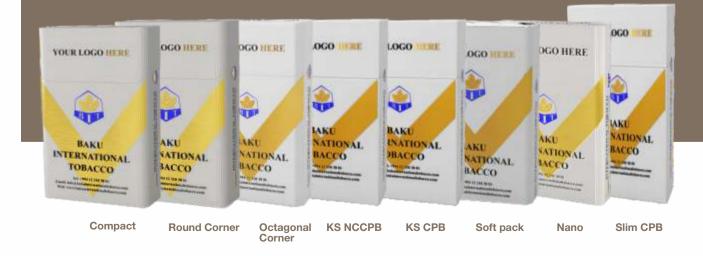

## OUR FORMATS

The company has cigarettes packing lines with the following 8 formats: