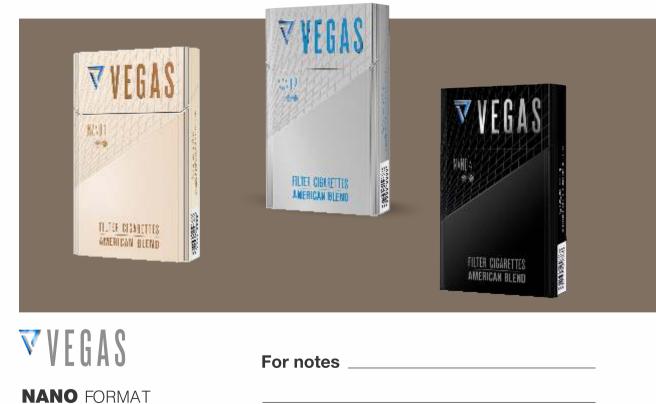

# ▼ V E G A S

# **VEGAS KING SIZE RC** FORMAT

**NEW Products:** WHITE WINEGRAPE, WHITE MENTHOL!

For notes \_

KING SIZE SOFT FORMAT

For notes