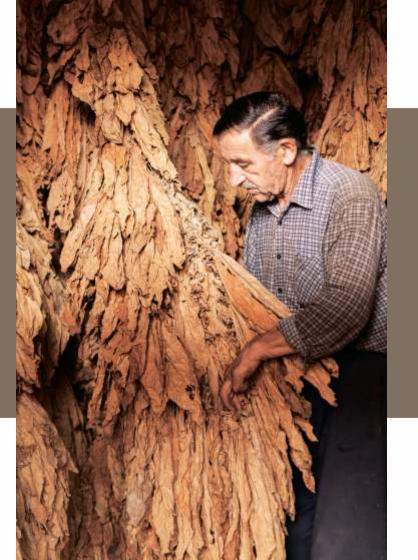

### **OUR TOBACCO**

In the process of production of our cigarettes we import raw materials from the world leading tobacco growing countries such as Brazil, Tanzania, Zimbabwe, Italy, Greece, Turkey, Bulgaria.

#### American blends are preferred in the market.

Blends composition:

- Virginia 40-60 %
- Burley 15-30%
- Oriental 0-10%

This blend it the one used throughout the world by cigarette producers with high quality of tobaccos.