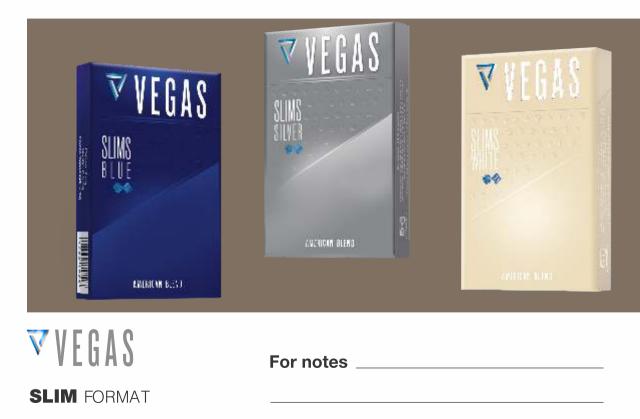

PRODUCED IN THE AGRICULTURAL SECTOR OF AZERBAIJAN SINCE ANCIENT TIMES

While taking a look at the chronicles of the Baku International Tobacco, we are witnessing more than 90 years of history of cigarette production in Azerbaijan. Our factory, founded in 1924 and started operating, producing cigarettes. Quality products in our cigarette production is being offered based on three main principles:

" Excellent types of tobacco, new technologies and the experienced specialist"









#### For notes



#### KING SIZE CPB FORMAT







For notes



\_\_\_\_ COMPACT FORMAT







For notes

**COMPACT** FORMAT

**NEW Products:** ICE COFFEE, ICE CHERRY, ICE WINEGRAPE!



#### For notes



#### KING SIZE CPB FORMAT





2021 October edition



For notes

# ▼ V E G A S

#### **COMPACT** FORMAT







For notes

# **VEGAS KING SIZE RC** FORMAT







**NEW Products:** WHITE WINEGRAPE, WHITE MENTHOL!







For notes \_

KING SIZE SOFT FORMAT





For notes

#### **COMPACT** FORMAT



### **OUR TOBACCO**

In the process of production of our cigarettes we import raw materials from the world leading tobacco growing countries such as Brazil, Tanzania, Zimbabwe, Italy, Greece, Turkey, Bulgaria.



#### American blends are preferred in the market.

Blends composition:

- Virginia 40-60 %
- Burley 15-30%
- Oriental 0-10%

This blend it the one used throughout the world by cigarette producers with high quality of tobaccos.





# **OUR EQUIPMENT**



In our Tobacco Primary Processing line we have all required processing stages for tobaccos conditioning, casing,cutting,drying and flavoring t