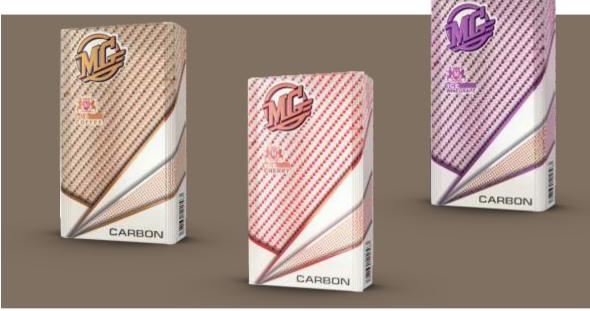

#### KING SIZE CPB FORMAT

For notes

\_\_\_\_ COMPACT FORMAT

For notes

**COMPACT** FORMAT

**NEW Products:** ICE COFFEE, ICE CHERRY, ICE WINEGRAPE!